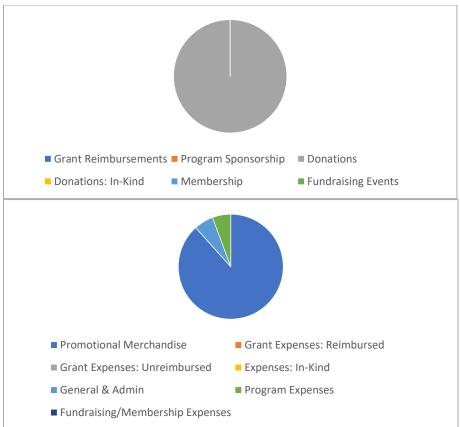

| Income               | 2006            | %      |
|----------------------|-----------------|--------|
| Grant Reimbursements | 0.00            | 0.0%   |
| Program Sponsorship  | 0.00            | 0.0%   |
| Donations            | 1,829.23        | 100.0% |
| Donations: In-Kind   | 0.00            | 0.0%   |
| Membership           | 0.00            | 0.0%   |
| Fundraising Events   | 0.00            | 0.0%   |
| Total Income:        | <u>1,829.23</u> |        |

| Expenses                        |                 |       |
|---------------------------------|-----------------|-------|
| Promotional Merchandise         | 1,666.73        | 88.3% |
| Grant Expenses: Reimbursed      | 0.00            | 0.0%  |
| Grant Expenses: Unreimbursed    | 0.00            | 0.0%  |
| Expenses: In-Kind               | 0.00            | 0.0%  |
| General & Admin                 | 113.20          | 6.0%  |
| Program Expenses                | 106.62          | 5.7%  |
| Fundraising/Membership Expenses | 0.00            | 0.0%  |
| Total Expenses:                 | <u>1,886.55</u> |       |