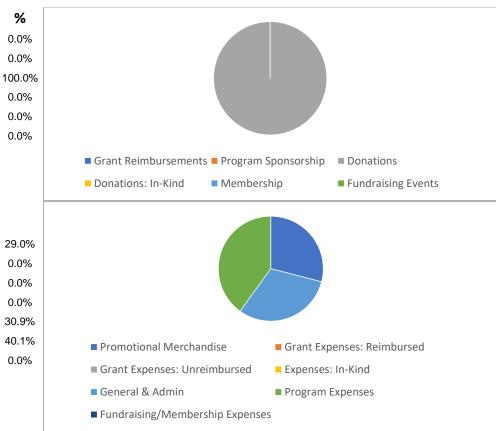

| Income               | 2007     | %      |
|----------------------|----------|--------|
| Grant Reimbursements | 0.00     | 0.0%   |
| Program Sponsorship  | 0.00     | 0.0%   |
| Donations            | 2,548.37 | 100.0% |
| Donations: In-Kind   | 0.00     | 0.0%   |
| Membership           | 0.00     | 0.0%   |
| Fundraising Events   | 0.00     | 0.0%   |
| Total Income:        | 2,548.37 |        |
|                      |          |        |

| Expenses                   |        |
|----------------------------|--------|
| Promotional Merchandise    | 250.00 |
| Grant Expenses: Reimbursed | 0.00   |

0.0% Grant Expenses: Unreimbursed 0.0% 0.00 Expenses: In-Kind 0.00 0.0% 30.9% General & Admin 265.94 Program Expenses 40.1% 345.00 Fundraising/Membership Expenses 0.00 0.0%

Total Expenses: 860.94