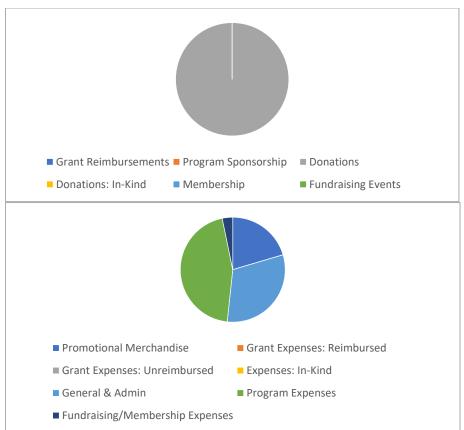

| Income               | 2008     | %      |
|----------------------|----------|--------|
| Grant Reimbursements | 0.00     | 0.0%   |
| Program Sponsorship  | 0.00     | 0.0%   |
| Donations            | 3,220.22 | 100.0% |
| Donations: In-Kind   | 0.00     | 0.0%   |
| Membership           | 0.00     | 0.0%   |
| Fundraising Events   | 0.00     | 0.0%   |
| <u>Total Income:</u> | 3,220.22 |        |

| Promotional Merchandise         | 310.50          | 20.4% |
|---------------------------------|-----------------|-------|
| Grant Expenses: Reimbursed      | 0.00            | 0.0%  |
| Grant Expenses: Unreimbursed    | 0.00            | 0.0%  |
| Expenses: In-Kind               | 0.00            | 0.0%  |
| General & Admin                 | 475.18          | 31.3% |
| Program Expenses                | 685.00          | 45.1% |
| Fundraising/Membership Expenses | 49.07           | 3.2%  |
| Total Expenses:                 | <u>1,519.75</u> |       |