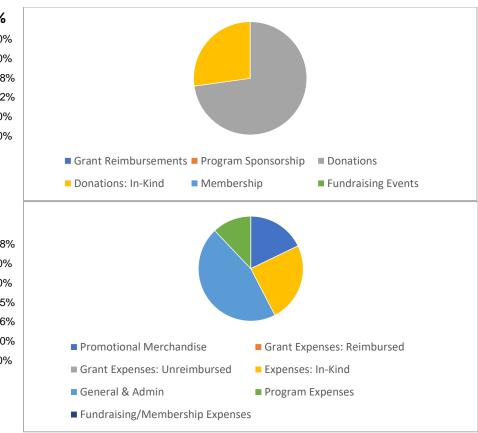

| Income               | 2010             | %    |
|----------------------|------------------|------|
| Grant Reimbursements | 0.00             | 0.0% |
| Program Sponsorship  | 0.00             | 0.0% |
| Donations            | 10,160.03        | 72.8 |
| Donations: In-Kind   | 3,800.00         | 27.2 |
| Membership           | 0.00             | 0.0% |
| Fundraising Events   | 0.00             | 0.0% |
| Total Income:        | <u>13,960.03</u> |      |

| Expenses                        |                  |       |
|---------------------------------|------------------|-------|
| Promotional Merchandise         | 2,764.00         | 17.89 |
| Grant Expenses: Reimbursed      | 0.00             | 0.0%  |
| Grant Expenses: Unreimbursed    | 0.00             | 0.0%  |
| Expenses: In-Kind               | 3,800.00         | 24.5  |
| General & Admin                 | 7,056.81         | 45.69 |
| Program Expenses                | 1,865.94         | 12.09 |
| Fundraising/Membership Expenses | 0.00             | 0.0%  |
| Total Expenses:                 | <u>15,486.75</u> |       |