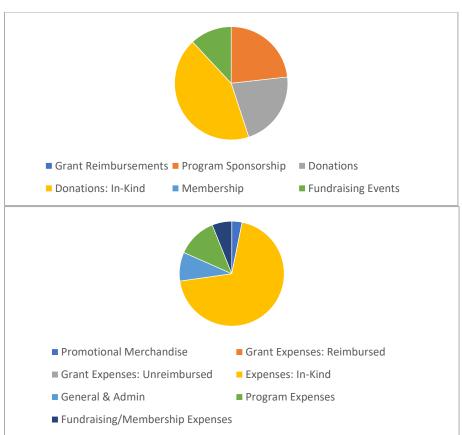

| Income               | 2011       | %     |
|----------------------|------------|-------|
| Grant Reimbursements | 0.00       | 0.0%  |
| Program Sponsorship  | 25,000.00  | 23.2% |
| Donations            | 23,423.77  | 21.8% |
| Donations: In-Kind   | 46,386.38  | 43.1% |
| Membership           | 0.00       | 0.0%  |
| Fundraising Events   | 12,850.00  | 11.9% |
| Total Income:        | 107,660.15 |       |

| _  |    |    |    |
|----|----|----|----|
| Ex | ne | ns | 29 |
|    | ~~ |    |    |

| Promotional Merchandise         | 2,129.19  | 3.2%  |
|---------------------------------|-----------|-------|
| Grant Expenses: Reimbursed      | 0.00      | 0.0%  |
| Grant Expenses: Unreimbursed    | 0.00      | 0.0%  |
| Expenses: In-Kind               | 46,386.38 | 69.5% |
| General & Admin                 | 5,922.70  | 8.9%  |
| Program Expenses                | 8,217.42  | 12.3% |
| Fundraising/Membership Expenses | 4,044.08  | 6.1%  |
| Total Expenses:                 | 66,699.77 |       |