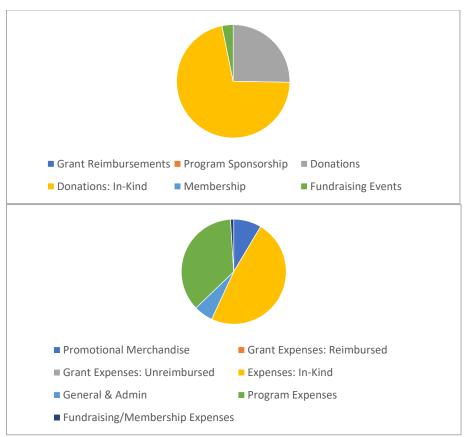

| Income               | 2012      | %     |
|----------------------|-----------|-------|
| Grant Reimbursements | 0.00      | 0.0%  |
| Program Sponsorship  | 0.00      | 0.0%  |
| Donations            | 13,782.87 | 25.3% |
| Donations: In-Kind   | 38,971.34 | 71.5% |
| Membership           | 0.00      | 0.0%  |
| Fundraising Events   | 1,743.00  | 3.2%  |
| Total Income:        | 54,497.21 |       |

| <b>Expenses</b> |
|-----------------|
|-----------------|

| Promotional Merchandise         | 6,907.22  | 8.6%  |
|---------------------------------|-----------|-------|
| Grant Expenses: Reimbursed      | 0.00      | 0.0%  |
| Grant Expenses: Unreimbursed    | 0.00      | 0.0%  |
| Expenses: In-Kind               | 38,971.34 | 48.4% |
| General & Admin                 | 4,752.69  | 5.9%  |
| Program Expenses                | 29,136.96 | 36.2% |
| Fundraising/Membership Expenses | 805.87    | 1.0%  |
| Total Expenses:                 | 80,574.08 |       |