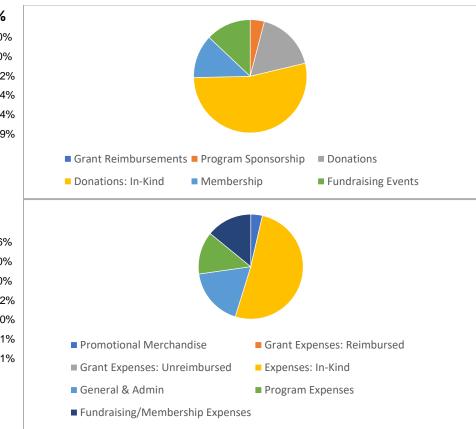

| Income               | 2013             | %     |
|----------------------|------------------|-------|
| Grant Reimbursements | 0.00             | 0.0%  |
| Program Sponsorship  | 3,480.60         | 4.0%  |
| Donations            | 14,824.31        | 17.2% |
| Donations: In-Kind   | 45,903.35        | 53.4% |
| Membership           | 10,685.00        | 12.4% |
| Fundraising Events   | 11,129.01        | 12.9% |
| Total Income:        | <u>86,022.27</u> |       |

| Expenses                        |                  |       |
|---------------------------------|------------------|-------|
| Promotional Merchandise         | 3,221.64         | 3.6%  |
| Grant Expenses: Reimbursed      | 0.00             | 0.0%  |
| Grant Expenses: Unreimbursed    | 0.00             | 0.0%  |
| Expenses: In-Kind               | 45,903.35        | 51.2% |
| General & Admin                 | 16,108.47        | 18.0% |
| Program Expenses                | 11,789.00        | 13.1% |
| Fundraising/Membership Expenses | 12,633.24        | 14.1% |
| Total Expenses:                 | <u>89,655.70</u> |       |